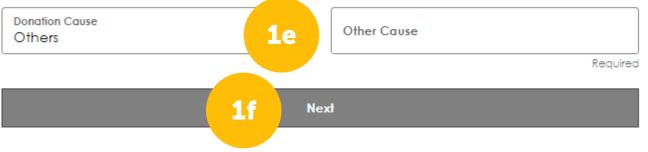

### **Instructions:**

1d. Select your **Donation Cause** as Others.

1e. Kindly type to whom the donation should go to e.g. Project/Programme Name, i.e. **ESTCON2022**.

### 1f. Click 'Next'.

Note: The character limit for Other Cause is 27 character.

| Donation Cause<br>Select a cause | ,    |
|----------------------------------|------|
| Scholarship & Bursary            | Next |
| Student Development Programme    |      |
| Research & Innovation            |      |
| Others                           |      |