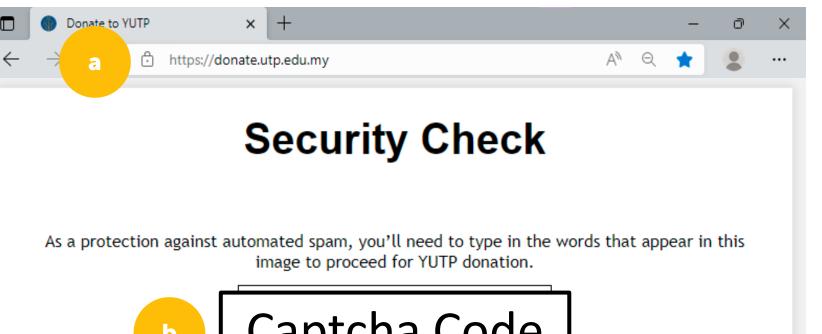

### User Guide on Yayasan UTP Online Donation Form (donate.utp.edu.my)

**Instructions:** 

a. Go to **YUTP Online Donation Form** (<u>donate.utp.edu.my</u>).

b. Enter the captcha code as per shown on your screen.

c. Click 'Submit'.

Captcha Code

Enter the letters and numbers as they are shown in the image above.