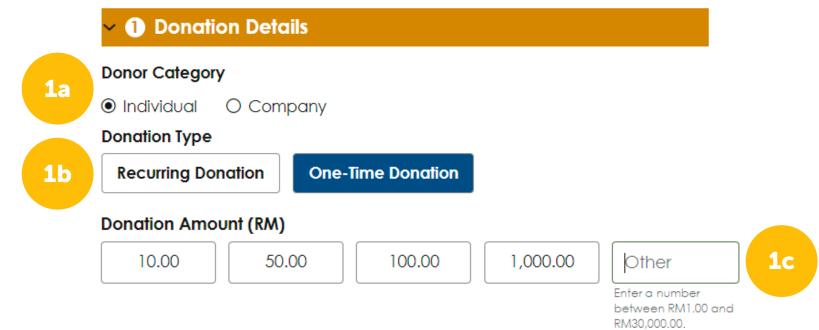

### 1a. Select your Category.

1b. Choose type of donation that you wish to perform.

1c. Enter the amount of donation in the designated box, i.e.

General Packages Platinum RM50,000, Gold RM30,000, or Silver RM20,000.

Or you may select any of the Item Packages <u>here</u>.